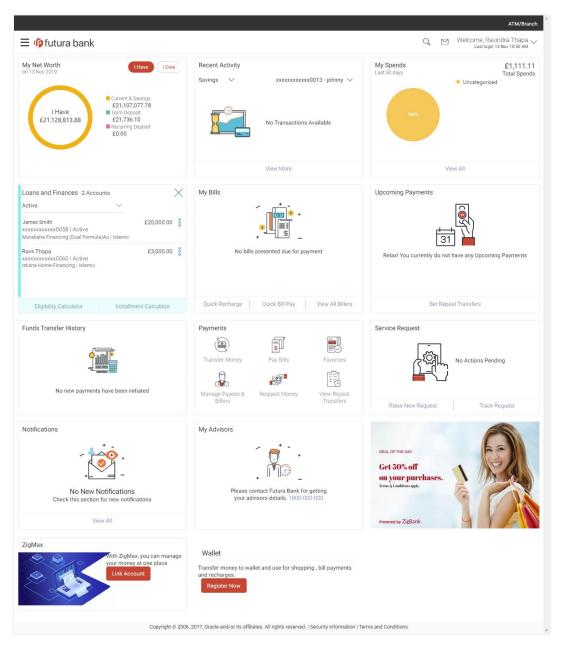

# 3.1 Overview

The retail overview/dashboard page displays an overview of the user's holdings with the bank as well as links to various transactions offered to the user. The 'My Accounts' widget displays the user's holdings in each account type such as Current and Savings Accounts, Term Deposits, Loans and Finances and Credit Cards. On clicking on any account type record, the widget displaying details specific to that account type is displayed. One such widget is the Loans and Finances widget which is displayed on selection of account type, 'Loans' under the My Accounts widget.

The loans and finances widget has been designed to showcase the lending profile of a user. By viewing the Loans and Finances widget, the user should be able to gain an insight into the current position of the loans he holds with the bank.

Click on individual components of cards in Loans and Finances widget to view in detail. Each card shows a summary of the account with the account number, account status, remaining amount and type of product under which lending is done.

# Loans and Finances Widget Overview

Loans and Finances widget showcases the following:

#### **Active Loans and Finances**

The loans and finances widget provides the user with the option to view the summary of both the active loans and closed loans and finances individually. On selecting the status

option 'Active', all the active accounts of the user held with the bank are listed down. Each account is displayed along with the outstanding amount, the name of the primary holder (along with nickname if enabled), the finances offer name, as well as the type of loan i.e. conventional or Islamic. The user is able to view further details and perform various tasks on any loan and finances account by selecting a specific account from the widget.